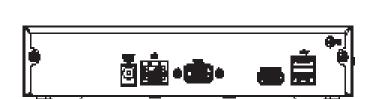

**Rear Panel** 

| Technical Specification                            |                                                                                                                                                            | Third-party Support     |                                                                                                                                               |
|----------------------------------------------------|------------------------------------------------------------------------------------------------------------------------------------------------------------|-------------------------|-----------------------------------------------------------------------------------------------------------------------------------------------|
| System  Main Processor                             | Dual-core embedded processor                                                                                                                               | Third-party Support     | Arecont Vision, AXIS, Bosch, Brickcom, Canon,<br>CP Plus, Dynacolor, Honeywell, Panasonic, Pelco,<br>Samsung, Sanyo, Sony, Videotec, and more |
| Operating System                                   | Embedded LINUX                                                                                                                                             | Network                 |                                                                                                                                               |
| Audio and Video                                    |                                                                                                                                                            | Interface               | 1 RJ-45 port (10/100Mbps)                                                                                                                     |
| IP Camera Input                                    | 4/8 Channel                                                                                                                                                |                         | HTTP/HTTPS, TCP/IP, IPv4/IPv6, RTSP, UDP, NTP,                                                                                                |
| Two-way Talk                                       | N/A                                                                                                                                                        | Network Function        | DHCP, DNS, IP Filter, IP Search(Support Dahua IP camera, DVR, NVS and etc.), P2P                                                              |
| Display                                            |                                                                                                                                                            | Optical Fiber Interface | N/A                                                                                                                                           |
| Interface                                          | 1 HDMI, 1 VGA                                                                                                                                              | Max. User Access        | 128 users                                                                                                                                     |
|                                                    |                                                                                                                                                            | Smart Phone             | iPhone, iPad, Android                                                                                                                         |
| Resolution                                         | 1920×1080, 1280×1024, 1280×720                                                                                                                             | Interoperability        | ONVIF ,SDK, CGI Conformant                                                                                                                    |
| Decoding Capacity                                  | 1ch@6MP 30fps, 4ch@1080P 25fps                                                                                                                             | Storage                 |                                                                                                                                               |
| Multi-screen Display                               | 4CH: 1/4                                                                                                                                                   | Internal HDD            | 1 SATA III Port, up to 4TB capacity for each HDD                                                                                              |
|                                                    | 8CH: 1/4/8/9                                                                                                                                               | HDD Mode                | Single                                                                                                                                        |
| OSD                                                | Camera title, Time, Camera lock, Motion detection, Recording                                                                                               | eSATA                   | N/A                                                                                                                                           |
| Recording                                          |                                                                                                                                                            | Auxiliary Interface     |                                                                                                                                               |
| Compression                                        | H.265+/H.264+                                                                                                                                              | USB                     | 2 ports (2 Rear USB2.0)                                                                                                                       |
| Resolution                                         | 6MP/5MP/4MP/3MP/1080P/ 720P/ D1&etc.                                                                                                                       | RS232                   | N/A                                                                                                                                           |
| Record Rate                                        | 40Mbps                                                                                                                                                     | RS485                   | N/A                                                                                                                                           |
| Bit Rate                                           | 16Kbps ≈ 20Mbps Per Channel                                                                                                                                | Electrical              |                                                                                                                                               |
| Record Mode                                        | Manual, Schedule (Regular (Continuous), MD, Stop                                                                                                           | Power Supply            | Single, DC12V/1.5A                                                                                                                            |
| Record Interval                                    | 1~120 min (default: 60 min), Pre-record: 1~30 sec,                                                                                                         | Power Consumption       | <2.57W (without HDD)                                                                                                                          |
| Post-record: 10~300 sec  Video Detection and Alarm |                                                                                                                                                            | Environmental           |                                                                                                                                               |
| Trigger Events                                     | Recording, PTZ, Tour, Video Push, Snapshot, and                                                                                                            | Operating Conditions    | -10°C~+45°C (+14°F~+113°F), 86~106kpa                                                                                                         |
|                                                    | Screen Tips  Motion Detection, MD Zones: 396 (22 × 18),                                                                                                    | Storage Conditions      | -20°C ~ +70°C (-4°F ~ +158°F), 0 ~ 90% RH                                                                                                     |
| Video Detection                                    | and Tampering                                                                                                                                              | Construction            |                                                                                                                                               |
| Alarm input                                        | N/A                                                                                                                                                        | Dimensions(W×D×H)       | Cooper 1U, 197mm×196.6mm×41.5mm<br>(7.76" x 7.74" x 1.63")                                                                                    |
| Relay Output                                       | N/A                                                                                                                                                        | Net Weight              | 1.15 kg (2.54 lb) (without HDD)                                                                                                               |
| Playback and Backup                                |                                                                                                                                                            | Gross Weight            | 1.65kg(3.64 lb)(without HDD)                                                                                                                  |
| Sync Playback                                      | 4CH: 1/4                                                                                                                                                   | Certifications          |                                                                                                                                               |
|                                                    | 8CH: 1/4/9                                                                                                                                                 | CE                      | EN55032, EN55024, EN50130-4, EN60950-1                                                                                                        |
| Search Mode                                        | Time /Date, MD and Exact Search (accurate to second)                                                                                                       | FCC                     | Part 15 Subpart B, ANSI C63.4-2014                                                                                                            |
| Playback Function                                  | Play, Pause, Stop, Rewind, Fast play, Slow Play, Next<br>File, Previous File, Next Camera, Previous Camera,<br>Full Screen, Backup Selection, Digital Zoom |                         |                                                                                                                                               |
| Backup Mode                                        | USB Device/Network                                                                                                                                         |                         |                                                                                                                                               |