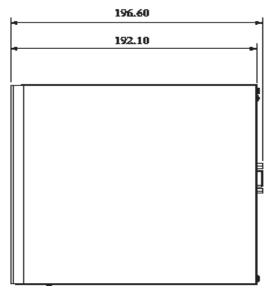

### Dimensions (mm)

| Technical Specification                            |                                                                                                                                                            | Third-party Support     |                                                                                                                                               |
|----------------------------------------------------|------------------------------------------------------------------------------------------------------------------------------------------------------------|-------------------------|-----------------------------------------------------------------------------------------------------------------------------------------------|
| System  Main Processor                             | Dual-core embedded processor                                                                                                                               | Third-party Support     | Arecont Vision, AXIS, Bosch, Brickcom, Canon,<br>CP Plus, Dynacolor, Honeywell, Panasonic, Pelco,<br>Samsung, Sanyo, Sony, Videotec, and more |
| Operating System                                   | Embedded LINUX                                                                                                                                             | Network                 |                                                                                                                                               |
| Audio and Video                                    |                                                                                                                                                            | Interface               | 1 RJ-45 port (10/100Mbps)                                                                                                                     |
| IP Camera Input                                    | 4/8 Channel                                                                                                                                                |                         | HTTP/HTTPS, TCP/IP, IPv4/IPv6, RTSP, UDP, NTP,                                                                                                |
| Two-way Talk                                       | N/A                                                                                                                                                        | Network Function        | DHCP, DNS, IP Filter, IP Search(Support Dahua IP camera, DVR, NVS and etc.), P2P                                                              |
| Display                                            |                                                                                                                                                            | Optical Fiber Interface | N/A                                                                                                                                           |
| Interface                                          | 1 HDMI, 1 VGA                                                                                                                                              | Max. User Access        | 128 users                                                                                                                                     |
|                                                    |                                                                                                                                                            | Smart Phone             | iPhone, iPad, Android                                                                                                                         |
| Resolution                                         | 1920×1080, 1280×1024, 1280×720                                                                                                                             | Interoperability        | ONVIF ,SDK, CGI Conformant                                                                                                                    |
| Decoding Capacity                                  | 1ch@6MP 30fps, 4ch@1080P 25fps                                                                                                                             | Storage                 |                                                                                                                                               |
| Multi-screen Display                               | 4CH: 1/4                                                                                                                                                   | Internal HDD            | 1 SATA III Port, up to 4TB capacity for each HDD                                                                                              |
|                                                    | 8CH: 1/4/8/9                                                                                                                                               | HDD Mode                | Single                                                                                                                                        |
| OSD                                                | Camera title, Time, Camera lock, Motion detection, Recording                                                                                               | eSATA                   | N/A                                                                                                                                           |
| Recording                                          |                                                                                                                                                            | Auxiliary Interface     |                                                                                                                                               |
| Compression                                        | H.265+/H.264+                                                                                                                                              | USB                     | 2 ports (2 Rear USB2.0)                                                                                                                       |
| Resolution                                         | 6MP/5MP/4MP/3MP/1080P/ 720P/ D1&etc.                                                                                                                       | RS232                   | N/A                                                                                                                                           |
| Record Rate                                        | 40Mbps                                                                                                                                                     | RS485                   | N/A                                                                                                                                           |
| Bit Rate                                           | 16Kbps ≈ 20Mbps Per Channel                                                                                                                                | Electrical              |                                                                                                                                               |
| Record Mode                                        | Manual, Schedule (Regular (Continuous), MD, Stop                                                                                                           | Power Supply            | Single, DC12V/1.5A                                                                                                                            |
| Record Interval                                    | 1~120 min (default: 60 min), Pre-record: 1~30 sec,                                                                                                         | Power Consumption       | <2.57W (without HDD)                                                                                                                          |
| Post-record: 10~300 sec  Video Detection and Alarm |                                                                                                                                                            | Environmental           |                                                                                                                                               |
| Trigger Events                                     | Recording, PTZ, Tour, Video Push, Snapshot, and                                                                                                            | Operating Conditions    | -10°C~+45°C (+14°F~+113°F), 86~106kpa                                                                                                         |
|                                                    | Screen Tips  Motion Detection, MD Zones: 396 (22 × 18),                                                                                                    | Storage Conditions      | -20°C ~ +70°C (-4°F ~ +158°F), 0 ~ 90% RH                                                                                                     |
| Video Detection                                    | and Tampering                                                                                                                                              | Construction            |                                                                                                                                               |
| Alarm input                                        | N/A                                                                                                                                                        | Dimensions(W×D×H)       | Cooper 1U, 197mm×196.6mm×41.5mm<br>(7.76" x 7.74" x 1.63")                                                                                    |
| Relay Output                                       | N/A                                                                                                                                                        | Net Weight              | 1.15 kg (2.54 lb) (without HDD)                                                                                                               |
| Playback and Backup                                |                                                                                                                                                            | Gross Weight            | 1.65kg(3.64 lb)(without HDD)                                                                                                                  |
| Sync Playback                                      | 4CH: 1/4                                                                                                                                                   | Certifications          |                                                                                                                                               |
|                                                    | 8CH: 1/4/9                                                                                                                                                 | CE                      | EN55032, EN55024, EN50130-4, EN60950-1                                                                                                        |
| Search Mode                                        | Time /Date, MD and Exact Search (accurate to second)                                                                                                       | FCC                     | Part 15 Subpart B, ANSI C63.4-2014                                                                                                            |
| Playback Function                                  | Play, Pause, Stop, Rewind, Fast play, Slow Play, Next<br>File, Previous File, Next Camera, Previous Camera,<br>Full Screen, Backup Selection, Digital Zoom |                         |                                                                                                                                               |
| Backup Mode                                        | USB Device/Network                                                                                                                                         |                         |                                                                                                                                               |