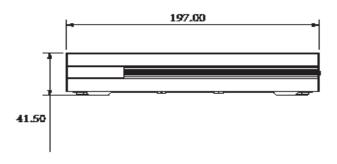

### Dimensions (mm)

| Technical Specification                            |                                                                                                                                                            | Third-party Support     |                                                                                                                                               |
|----------------------------------------------------|------------------------------------------------------------------------------------------------------------------------------------------------------------|-------------------------|-----------------------------------------------------------------------------------------------------------------------------------------------|
| System  Main Processor                             | Dual-core embedded processor                                                                                                                               | Third-party Support     | Arecont Vision, AXIS, Bosch, Brickcom, Canon,<br>CP Plus, Dynacolor, Honeywell, Panasonic, Pelco,<br>Samsung, Sanyo, Sony, Videotec, and more |
| Operating System                                   | Embedded LINUX                                                                                                                                             | Network                 |                                                                                                                                               |
| Audio and Video                                    |                                                                                                                                                            | Interface               | 1 RJ-45 port (10/100Mbps)                                                                                                                     |
| IP Camera Input                                    | 4/8 Channel                                                                                                                                                |                         | HTTP/HTTPS, TCP/IP, IPv4/IPv6, RTSP, UDP, NTP,                                                                                                |
| Two-way Talk                                       | N/A                                                                                                                                                        | Network Function        | DHCP, DNS, IP Filter, IP Search(Support Dahua IP camera, DVR, NVS and etc.), P2P                                                              |
| Display                                            |                                                                                                                                                            | Optical Fiber Interface | N/A                                                                                                                                           |
| Interface                                          | 1 HDMI, 1 VGA                                                                                                                                              | Max. User Access        | 128 users                                                                                                                                     |
|                                                    |                                                                                                                                                            | Smart Phone             | iPhone, iPad, Android                                                                                                                         |
| Resolution                                         | 1920×1080, 1280×1024, 1280×720                                                                                                                             | Interoperability        | ONVIF ,SDK, CGI Conformant                                                                                                                    |
| Decoding Capacity                                  | 1ch@6MP 30fps, 4ch@1080P 25fps                                                                                                                             | Storage                 |                                                                                                                                               |
| Multi-screen Display                               | 4CH: 1/4                                                                                                                                                   | Internal HDD            | 1 SATA III Port, up to 4TB capacity for each HDD                                                                                              |
|                                                    | 8CH: 1/4/8/9                                                                                                                                               | HDD Mode                | Single                                                                                                                                        |
| OSD                                                | Camera title, Time, Camera lock, Motion detection, Recording                                                                                               | eSATA                   | N/A                                                                                                                                           |
| Recording                                          |                                                                                                                                                            | Auxiliary Interface     |                                                                                                                                               |
| Compression                                        | H.265+/H.264+                                                                                                                                              | USB                     | 2 ports (2 Rear USB2.0)                                                                                                                       |
| Resolution                                         | 6MP/5MP/4MP/3MP/1080P/ 720P/ D1&etc.                                                                                                                       | RS232                   | N/A                                                                                                                                           |
| Record Rate                                        | 40Mbps                                                                                                                                                     | RS485                   | N/A                                                                                                                                           |
| Bit Rate                                           | 16Kbps ≈ 20Mbps Per Channel                                                                                                                                | Electrical              |                                                                                                                                               |
| Record Mode                                        | Manual, Schedule (Regular (Continuous), MD, Stop                                                                                                           | Power Supply            | Single, DC12V/1.5A                                                                                                                            |
| Record Interval                                    | 1~120 min (default: 60 min), Pre-record: 1~30 sec,                                                                                                         | Power Consumption       | <2.57W (without HDD)                                                                                                                          |
| Post-record: 10~300 sec  Video Detection and Alarm |                                                                                                                                                            | Environmental           |                                                                                                                                               |
| Trigger Events                                     | Recording, PTZ, Tour, Video Push, Snapshot, and                                                                                                            | Operating Conditions    | -10°C~+45°C (+14°F~+113°F), 86~106kpa                                                                                                         |
|                                                    | Screen Tips  Motion Detection, MD Zones: 396 (22 × 18),                                                                                                    | Storage Conditions      | -20°C ~ +70°C (-4°F ~ +158°F), 0 ~ 90% RH                                                                                                     |
| Video Detection                                    | and Tampering                                                                                                                                              | Construction            |                                                                                                                                               |
| Alarm input                                        | N/A                                                                                                                                                        | Dimensions(W×D×H)       | Cooper 1U, 197mm×196.6mm×41.5mm<br>(7.76" x 7.74" x 1.63")                                                                                    |
| Relay Output                                       | N/A                                                                                                                                                        | Net Weight              | 1.15 kg (2.54 lb) (without HDD)                                                                                                               |
| Playback and Backup                                |                                                                                                                                                            | Gross Weight            | 1.65kg(3.64 lb)(without HDD)                                                                                                                  |
| Sync Playback                                      | 4CH: 1/4                                                                                                                                                   | Certifications          |                                                                                                                                               |
|                                                    | 8CH: 1/4/9                                                                                                                                                 | CE                      | EN55032, EN55024, EN50130-4, EN60950-1                                                                                                        |
| Search Mode                                        | Time /Date, MD and Exact Search (accurate to second)                                                                                                       | FCC                     | Part 15 Subpart B, ANSI C63.4-2014                                                                                                            |
| Playback Function                                  | Play, Pause, Stop, Rewind, Fast play, Slow Play, Next<br>File, Previous File, Next Camera, Previous Camera,<br>Full Screen, Backup Selection, Digital Zoom |                         |                                                                                                                                               |
| Backup Mode                                        | USB Device/Network                                                                                                                                         |                         |                                                                                                                                               |